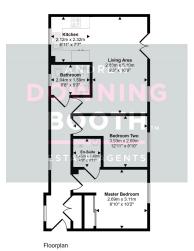

## Approx Gross Internal Are 57 sq m / 617 sq ft

This floorplan is only for illustrative purposes and is not to scale. Measurements of rooms, doors, windows, and any items are approximate and no responsibility is taken for any error, omission or mis-statement. Icons of items such as bathroom suites are representations only and