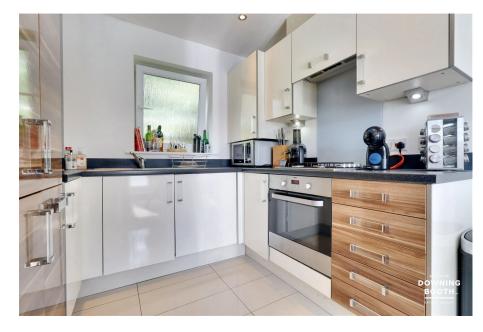

The accommodation consists of a through entrance hall, attractive and open-plan kitchen/living/dining room with French doors leading out to a Juliet balcony, generous Master bedroom with built in wardrobes and en-suite, a second bedroom and a modern bathroom. Secure vehicular gates provide additional security, with the property even benefitting from having its own two allocated parking spaces.